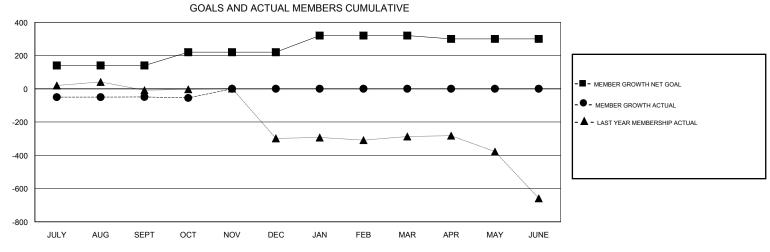

## VASUDEV VALAWALKAR **LOCATION INDIA GMT CA** Clubs Members RESULTS FOR 2017-2018 RESULTS FOR 2017-2018 NEW CLUB GOAL NEW CLUBS DROPPED CLUBS MEMBER GROWTH NET MEMBER GROWTH DROPPED QUARTER QUARTER GOAL ACTUAL MEMBERS ACTUAL (including transfers) 6 0 0 140 32 79 JULY/AUG/SEPT JULY/AUG/SEPT 0 80 45 26 OCT/NOV/DEC OCT/NOV/DEC 0 3 0 100 0 0 JAN/FEB/MAR JAN/FEB/MAR 0 0 0 0 0 -20 APR/MAY/JUNE APR/MAY/JUNE