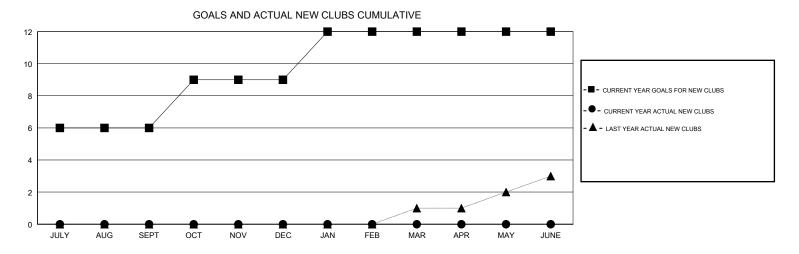

## VASUDEV VALAWALKAR **LOCATION INDIA GMT CA** Clubs Members RESULTS FOR 2017-2018 RESULTS FOR 2017-2018 NEW CLUB GOAL NEW CLUBS DROPPED CLUBS MEMBER GROWTH NET MEMBER GROWTH DROPPED QUARTER QUARTER GOAL ACTUAL MEMBERS ACTUAL (including transfers) 6 0 0 140 32 79 JULY/AUG/SEPT JULY/AUG/SEPT 0 80 45 26 OCT/NOV/DEC OCT/NOV/DEC 0 3 0 100 0 0 JAN/FEB/MAR JAN/FEB/MAR 0 0 0 0 0 -20 APR/MAY/JUNE APR/MAY/JUNE